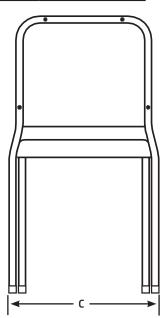

Move 'N Store Cart

| Chair Height     | A                | В                | С                | D                 |
|------------------|------------------|------------------|------------------|-------------------|
| 18-1/2" (470 mm) | 19-1/4" (489 mm) | 19-1/4" (489 mm) | 19-1/4" (489 mm) | 35-9/32" (896 mm) |
| 19-1/2" (495 mm) | 20-1/4" (514 mm) | 19-5/8" (599 mm) | 19-1/4" (489 mm) | 36-9/32" (922 mm) |