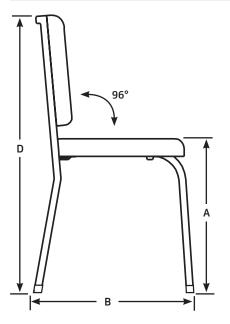

Move 'N Store Cart

| Chair Height     | A                | В                | С                | D                 |
|------------------|------------------|------------------|------------------|-------------------|
| 18-1/2" (470 mm) | 19-1/4" (489 mm) | 19-1/4" (489 mm) | 19-1/4" (489 mm) | 35-9/32" (896 mm) |
| 19-1/2" (495 mm) | 20-1/4" (514 mm) | 19-5/8" (599 mm) | 19-1/4" (489 mm) | 36-9/32" (922 mm) |